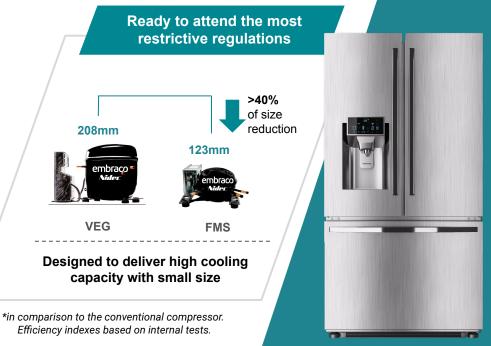

#### An innovative and efficient portfolio 1000 30 liters liters Reliability: Product life **FIXED SPEED** extension EL ES EM EG Highest efficiency standards **VARIABLE SPEED** and world class low noise FMS FMX VES VEM VEG **FUTURE:** Standardization to cover all High performance with applications' range simplification FMS FMX VES

# **Extra efficiency and temperature** stability for refrigeration

**Lowest energy consumption:** up to 50%\* lower energy consumption

**Miniaturization**: small on size, but large on its application range