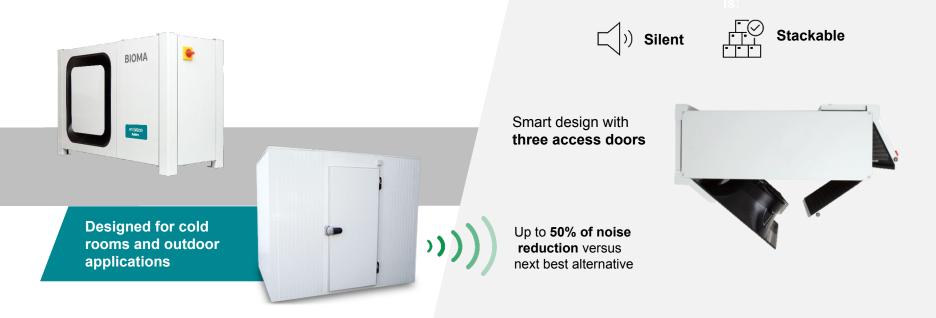

#### LESS COMPLEXITY: complete

pre-assembled high pressure side solution simplifies production process and maintenance.

Customization capabilities: standard portfolio covering a wide range of applications.

Optimized condenser-compressor design leading to improved performance and reliability.

Approved for natural refrigerants use

All components rely on Embraco quality.

embraco

Nider

Urban areas of the European market require a product that

Easy maintenance, fast installation and easy cleaning for refrigeration professionals.

For an in-depth look about our company and solutions, follow our pages:

**Global** Appliance