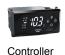

Customized solutions

BIOMA

**ELECTRONICS** 

Controllers and EC fans

#### **NEW: SYNC IT ALL PORTFOLIO**

No one controls Embraco

better than Embraco

#### **Embraco Sync**

It works connected to You Control and manages the whole system for an optimized performance.

The compressor saves energy by adapting its rotation speed to the cooling demand

Optimized performance, less energy consumption and set up time reduction from weeks to days.

#### **Embraco AIR**

With an electronic motor, the fan is energy efficient and works with single, multi or variable speed.

The exclusive design allows flexible assembly and fixation.

#### YouControl

An easy interface that allows **you** to define the system's parameters, with an automatic tuning feature.

**GA BUSINESS SEGMENT** 