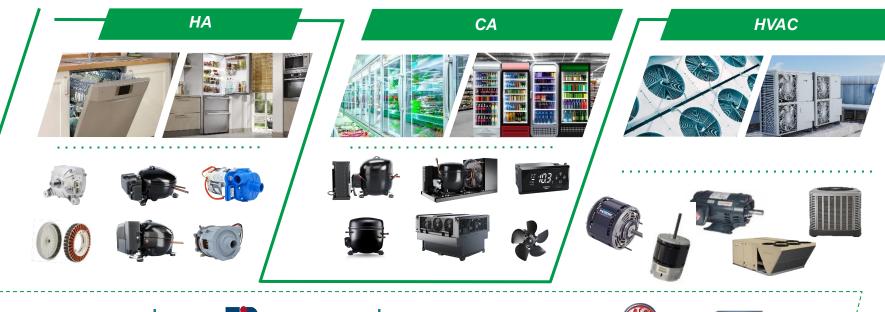

## **ABOUT NIDEC GA**

**HQs:** Joinville (Brazil)

13,000 employees

**18** manufacturing plants and 5 business offices across **9** countries

Annual production capacity of **80 million** motors and compressors

## **GA GLOBAL PRESENCE**