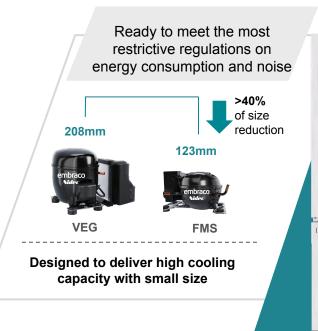

## **ENERGY EFFICIENCY**

30 – 40%\* increase over recent years

#### Size reduction journey with fixed-speed compressors

LOW GWP SOLUTIONS: SINCE 1994, THE PIONEER IN ANTICIPATING FUTURE CHALLENGES

## **VARIABLE-SPEED PORTFOLIO**

# Extra efficiency and temperature stability for refrigeration

**Lowest energy consumption:** up to 50%\* reduction

**Miniaturization**: small on size, but large on its application range

Fast Cooling: target temperature reached faster, ensuring better food preservation