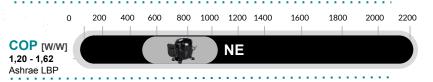

#### **COMPRESSORS HIGHLIGHTS: EM SERIES**

#### The World's Best Selling Compressors

Ideal for several applications

High efficiency: The most efficient reciprocating compressor in the market

Wide envelope: L/MBP Working range -35°C / +10°C

Smaller size: less use of raw materials & optimized space for transportation

Available in

Made in China