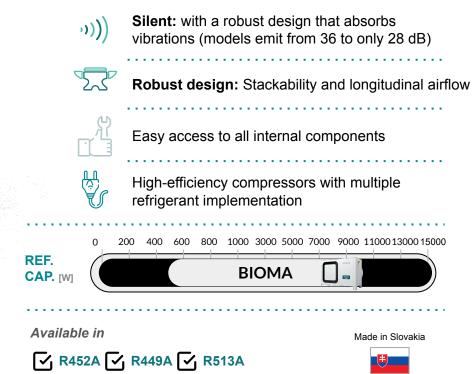

#### **CONDENSING UNITS: BIOMA**

#### embraco Nidec

## The world's quietest condensing unit in its capacity range

Main applications