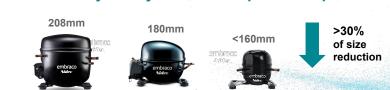

#### Size reduction journey with fixed-speed compressors

LOW GWP SOLUTIONS: SINCE 1994, THE PIONEER IN ANTICIPATING FUTURE CHALLENGES

## **MINIATURIZATION JOURNEY**

110 mm

## **Discover the Versatility:**

Comparing dimensions across our products

50% smaller and 60% lighter\*

**FUTURE: ATOM** 

**FMS** 

**VES** 

140 mm embraco

217 mm

Weight ~6.8kg

Weight ~2.5kg

embraco

GA BUSINESS SEGMENT