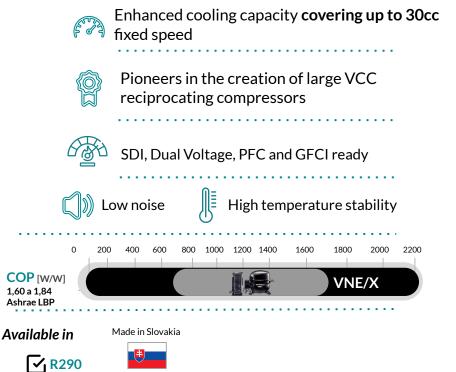

#### **VNEX Series**

## The largest reciprocating variable speed compressor in the market

Ideal for supermarkets and special applications