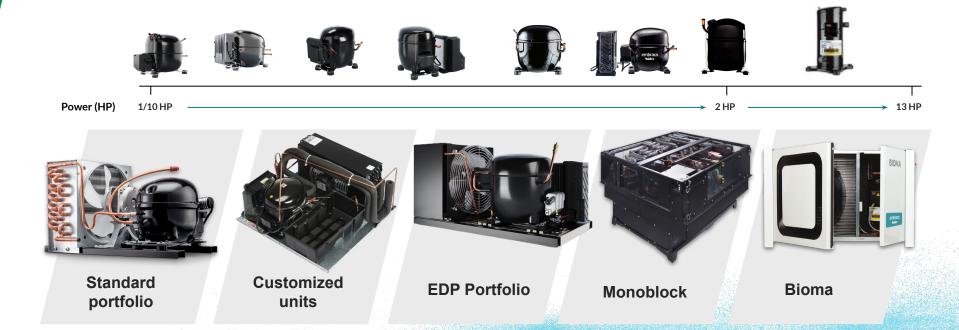

### WIDE APPLICATION RANGE FOR COMMERCIAL REFRIGERATION

**FIXED-SPEED** 

Extended cooling capacity

VARIABLE-SPEED

Excellence in energy efficiency

CONDENSING UNITS

Optimized design for better performance

Standard portfolio

Customized solutions

BIOMA

**ELECTRONICS** 

Controllers and EC fans

#### **CONDENSING UNITS: STANDARD PORTFOLIO**

## Reliable portfolio of cooling solutions

Covering multiple applications

LESS COMPLEXITY: complete pre-assembled high pressure side solution simplifies production process and maintenance.

Customization capabilities: standard portfolio covering a wide range of applications.

Optimized condenser-compressor design leading to improved performance and reliability.

Approved for natural refrigerants use

#### **CONDENSING UNITS: EDP PORTFOLIO**

## EDP units: high efficiency in a compact and modular design

Main applications: Food Service

#### **CONDENSING UNITS: BIOMA**

#### embraco Nidec

## The world's quietest condensing unit in its capacity range

Main applications