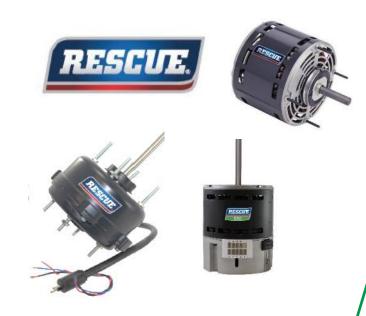

#### **RESCUE® MOTORS BRAND**

The RESCUE® line of HVAC motors is part of the U.S. MOTORS® brand product family. Ask for RESCUE®, The Ultimate Truck Stock Motor™.

#### **Premium brand**

Different technologies: ECM: 85% EFFICIENCY

higher cost / premium material inside

PSC: 60% EFFICIENCY price fighting motors