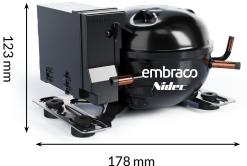

## **MINIATURIZATION JOURNEY**

110 mm

## **Discover the Versatility:**

Comparing dimensions across our products

50% smaller and 60% lighter\*

**FUTURE: ATOM** 

**FMS** 

**VES** 

140 mm embraco

217 mm

Weight ~6.8kg

Weight ~2.5kg

embraco

GA BUSINESS SEGMENT