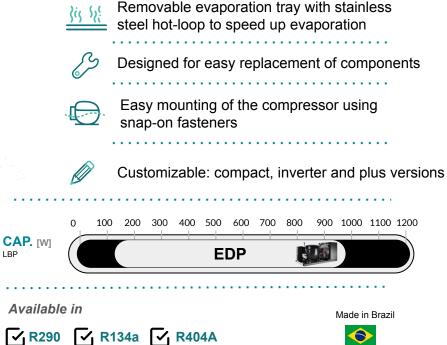

#### **CONDENSING UNITS: EDP PORTFOLIO**

## EDP units: high efficiency in a compact and modular design

Main applications: Food Service