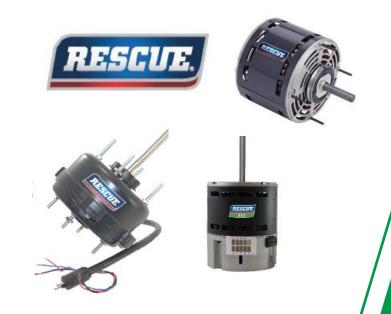

## HVAC | Heating, ventilation and air conditioning

The RESCUE® line of HVAC motors is part of the U.S. MOTORS® brand product family. Ask for RESCUE®, The Ultimate Truck Stock Motor™.

### **Premium brand**

Different technologies: ECM: 85% EFFICIENCY higher cost / premium material inside PSC: 60% EFFICIENCY price fighting motors

One of the oldest and most trusted brands in the motor industry, recognized worldwide as the mark of leadership and technological innovation

U.S. MOTORS brand encompasses a complete line of general and special purpose residential, commercial and industrial motors from 1/30 horsepower through 4000 horsepower for a wide variety of applications.

Since 1908, the brand has stood out for exceptional product reliability and performance.