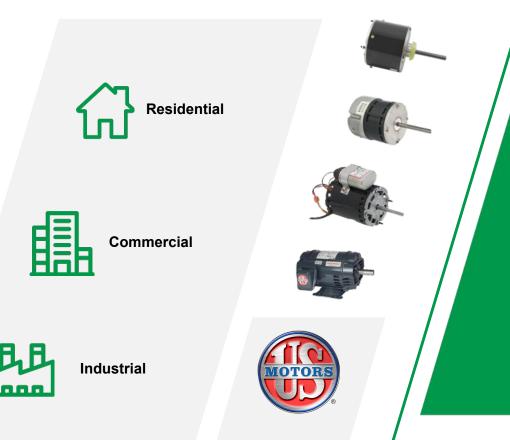

U.S. MOTORS brand encompasses a complete line of general and special purpose residential, commercial and industrial motors from 1/30 horsepower through 4000 horsepower for a wide variety of applications.

### **HVAC** Tradition and Experience

With roots dating back to 1908, our motor brands are leaders in the North American market, offering a full complement of induction or EC motors designed for single or three phase applications.