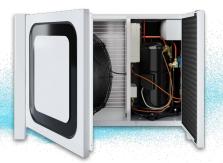

### **CONDENSING UNITS: BIOMA**

## The world's quietest condensing unit in its capacity range

Main applications