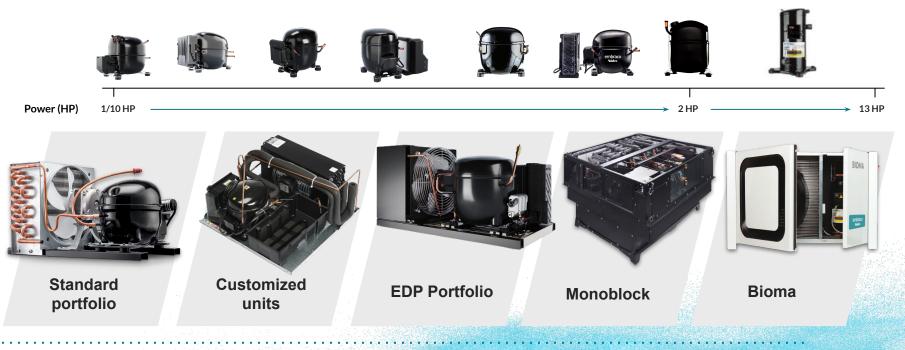

### **CONDENSING UNITS: STANDARD PORTFOLIO**

# Reliable portfolio of cooling solutions

Covering multiple applications

Display cases

### LESS COMPLEXITY: complete

pre-assembled high pressure side solution simplifies production process and

embraco

Nider

#### maintenance.

Customization capabilities: standard portfolio covering a wide range of applications.

Optimized condenser-compressor design leading to improved performance and reliability.

Approved for natural refrigerants use

### **CONDENSING UNITS: EDP PORTFOLIO**

## EDP units: high efficiency in a compact and modular design

Main applications: Food Service

embraco

Nider

Removable evaporation tray with stainless

**Global** Appliance

### **CONDENSING UNITS: BIOMA**

## The world's quietest condensing unit in its capacity range

Main applications