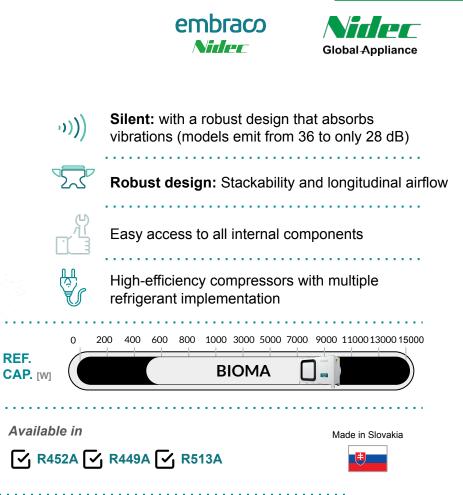

### **CONDENSING UNITS: BIOMA**

## The world's quietest condensing unit in its capacity range

Main applications