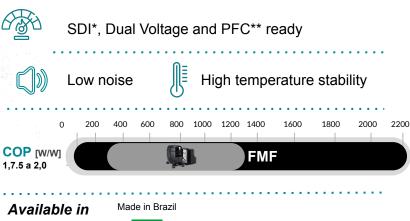

### **COMPRESSORS HIGHLIGHTS: FMF SERIES**

### The most efficient compressor for the commercial segment

Ideal for supermarkets and special applications

Reduces energy consumption by up to 40 % in comparison to fixed (on-off) compressors

Extended cooling capacity allows reducing the quantity of SKUs

 $\bigcirc$ 

\*Smart Drop In \*\*Power Factor Correction