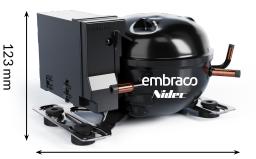

### **Discover the Versatility:** Comparing dimensions across our products

50% smaller and 60% lighter\*

### FUTURE: ATOM

VES

217 mm

Weight ~6.8kg

**FMS** 

178 mm

Weight ~3.5kg

\*comparison to VES