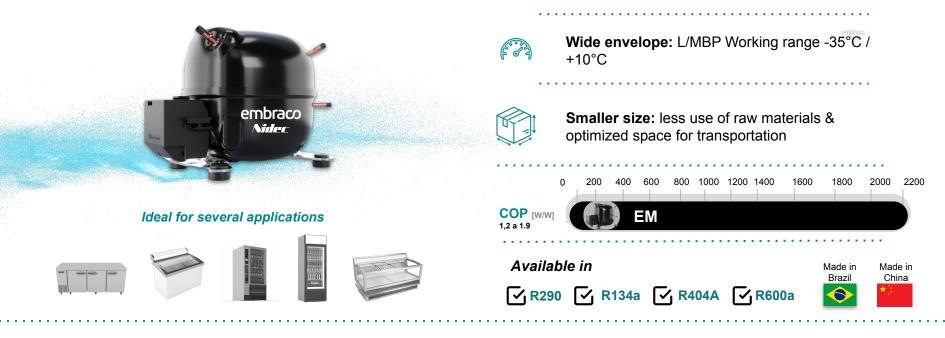

### **COMPRESSORS HIGHLIGHTS: EM SERIES**

**High efficiency:** The most efficient reciprocating compressor in the market

## The World's Best Selling Compressors