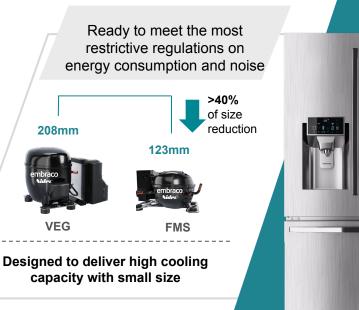

### **MINIATURIZATION JOURNEY**

### **Discover the Versatility:** Comparing dimensions across our products

50% smaller and 60% lighter\*