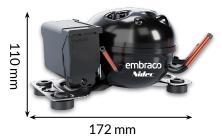

### **Discover the Versatility:** Comparing dimensions across our products

50% smaller and 60% lighter\*

### FUTURE: ATOM

VES

217 mm

Weight ~6.8kg

**FMS** 

178 mm

Weight ~3.5kg

\*comparison to VES