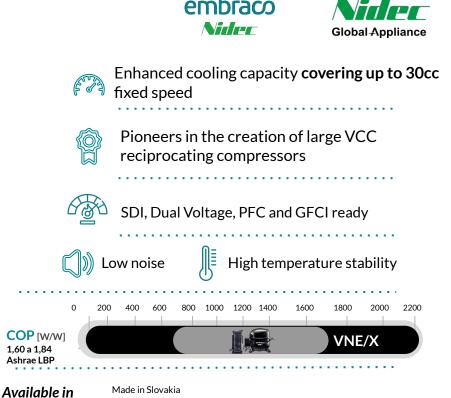

### **VNEX** Series

### The largest reciprocating variable speed compressor in the market

Ideal for supermarkets and special applications

COP [W/W]

**R290** 

1,60 a 1,84 Ashrae LBP embraco