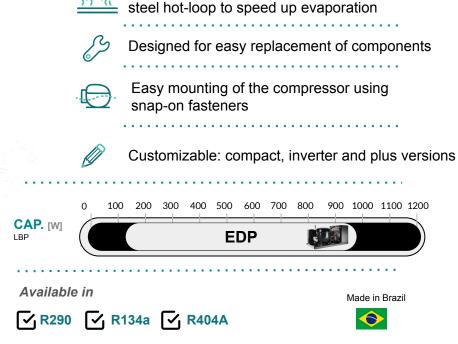

### **CONDENSING UNITS: EDP PORTFOLIO**

## EDP units: high efficiency in a compact and modular design

Main applications: Food Service

embraco

Nider

Removable evaporation tray with stainless

**Global** Appliance