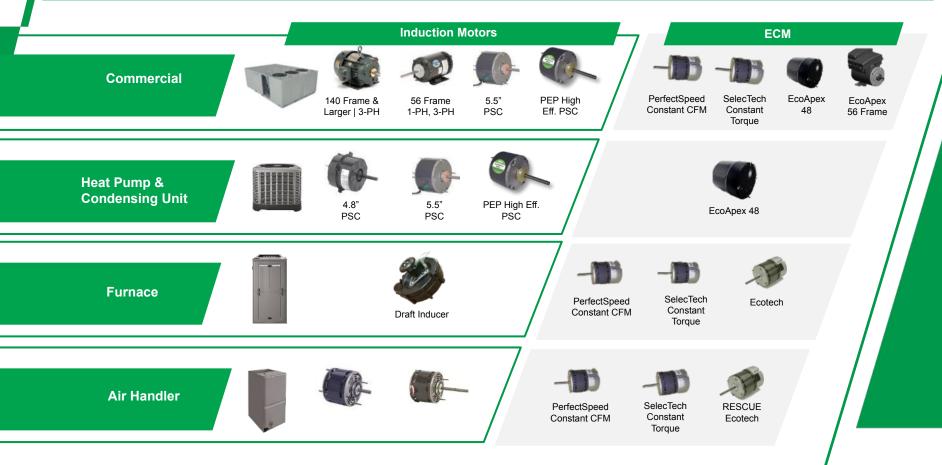

### **Premium brand**

Different technologies: ECM: 85% EFFICIENCY higher cost / premium material inside PSC: 60% EFFICIENCY price fighting motors

One of the oldest and most trusted brands in the motor industry, recognized worldwide as the mark of leadership and technological innovation

U.S. MOTORS brand encompasses a complete line of general and special purpose residential, commercial and industrial motors from 1/30 horsepower through 4000 horsepower for a wide variety of applications.

### **HVAC** Tradition and Experience

With roots dating back to 1908, our motor brands are leaders in the North American market, offering a full complement of induction or EC motors designed for single or three phase applications.